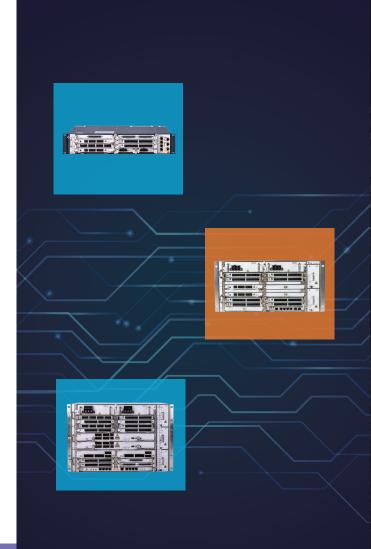

### TJ**1600**

Multi-terabit Converged Optical Transport Products for Access, Metro and Long-haul

Supports OTN Switching, OTN/Ethernet/SONET/SDH/Fibre Channel transport, with a full suite of DWDM cards

Versatile mix of services with DWDM transport ranging up to **1.2T\*** 

Multiple form factors ranging from 1RU to 11RU with full front access and redundant configurations. Common cards across chassis variants

Disaggregated OTN switching architecture with scalability ranging from 800G to 32T(OTN)

**100G/200G/400G** Alien Wavelength solution with proven multi-vendor interoperability

Applications: Micro OTN, Inverse Mux, Demarcation device, 100G single fiber, SONET/SDH Gateway, DCI, Multi-Degree ROADM