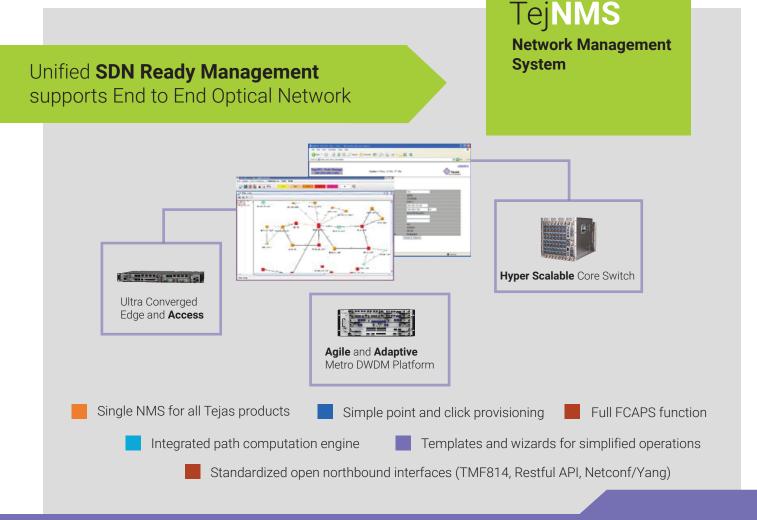

cts











Range of versatile OLTs which are modular-upgradeable as well as fixed-configuration products

Supports GPON, XGS-PON and Multi-PON

Advanced multicast, IGMP features for efficient delivery of residential triple-play and video-on-demand services

Support for resilient business and low bandwidth residential connectivity

Third party ONT support

Multi-Technology support : PON, TDM, Ethernet, Wireless

## GPON/XGS-PON **ONT**

**Gigabit Fiber Broadband** products





Industrial POE

Home Gateway Unit

SFP ONT

10G Symmetrical Residential/Enterprise Gateway



Wi-Fi (802.11n and 802.11ac), IEEE 802.11ac, SIP, POTS, Ethernet

Turn any device into a PON ONT with PON-on-a-stick

Hardened or Industrial Options

Inter-operable with third-party OLTs and Management Systems (TR-069)



#### eNB/gNB Product Portfolio

**3GPP** compliant solution for high-capacity **FWA/BWA/mobile applications** with carrier-class redundancy

Customizable scheduling profiles for optimizing **latency, throughput, coverage or capacity** on a per cell basis

**5G-ready** for centralized RAN and fronthaul applications; future support for eCPRI

Seamless integration of access and transport functions in one product resulting in space and power savings

Comprehensive EMS can manage eNodeB with full FCAPS support and NBI to BSS/OSS systems



# L2/L3**Ethernet Switch Portfolio**

Complete range of Ethernet switches for **enterprise**,

Enhanced Carrier Ethernet features, IP routing

Switches with industrial temperature options

Energy-efficient designs with low total cost of

**Highly versatile*