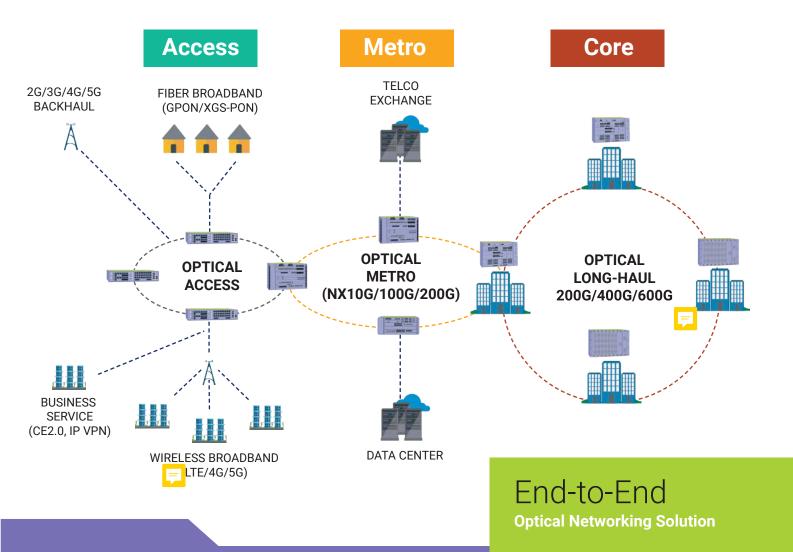

### TJ**1600**

Multi-terabit Converged Optical Transport Products for Access, Metro and Long-haul

Supports OTN Switching, OTN/Ethernet/SONET/SDH/Fibre Channel transport, with a full suite of DWDM cards

Versatile mix of services with DWDM transport ranging up to **1.2T\*** 

Multiple form factors ranging from 1RU to 11RU with full front access and redundant configurations. Common cards across chassis variants

Disaggregated OTN switching architecture with scalability ranging from 800G to 32T(OTN)

**100G/200G/400G** Alien Wavelength solution with proven multi-vendor interoperability

Applications: Micro OTN, Inverse Mux, Demarcation device, 100G single fiber, SONET/SDH Gateway, DCI, Multi-Degree ROADM