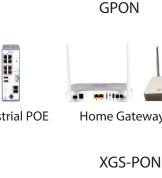

## GPON/XGS-PON **ONT**

**Gigabit Fiber Broadband** products

Industrial POE

Home Gateway Unit

SFP ONT

10G Symmetrical Residential/Enterprise Gateway

Wi-Fi (802.11n and 802.11ac), IEEE 802.11ac, SIP, POTS, Ethernet

Turn any device into a PON ONT with PON-on-a-stick

Hardened or Industrial Options

Inter-operable with third-party OLTs and Management Systems (TR-069)