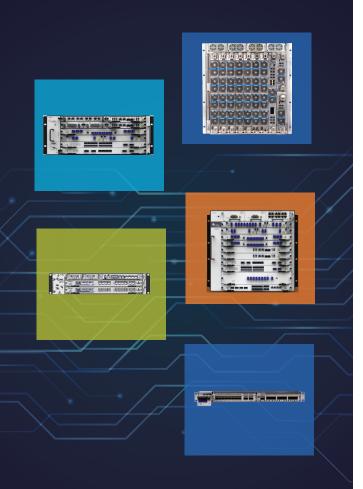

#### TJ1400 Ultra-Converged Broadband Products

- Compact **64 Gbps** to **1 Tbps** next-generation packet transport platform with full front access and redundant configurations
- Integrated GPON, XGS-PON, **Multi**-PON and Carrier Ethernet product
- Range of back-haul solutions for 4G/LTE/5G
- Advanced packet synchronization and circuit emulation features for pure-packet backhaul of 2G/3G voice and TDM services
- Integrated IPv4/v6, multi-cast and IP/MPLS L3 VPN
- Integrated pluggable WDM and grey optics

Integrated pluggable WDM and grey optics

**Gigabit Fiber Broadband** products

Range of versatile OLTs which are modular-upgradeable as well as fixed-configuration products

Supports GPON, XGS-PON and Multi-PON

Advanced multicast, IGMP features for efficient delivery of residential triple-play and video-on-demand services

Support for resilient business and low bandwidth residential connectivity

Third party ONT support

Multi-Technology support : PON, TDM, Ethernet, Wireless